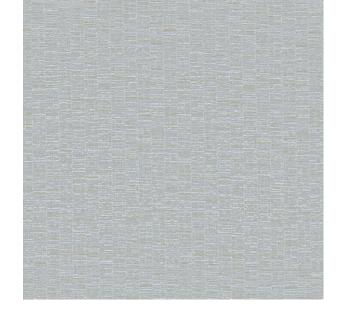

## **TECHNICAL SPECIFICATION**

SKU CODE: M1223 BOOK NAME: Chelsea BOOK NUMBER: MOD13

Brand: York

Care Instructions: 🖄 🗟 🔘 긢

Colors Available: Blue

Composition: 100% Polyester

Design: Texture

Horizontal Pattern Repeat: 37

Quality: Jacquard

Usage: Drapery Soft Upholstery

Vertical Pattern Repeat: 25.5

Width: 140 CM

**GSM:** 271

GLM: 379

Martindayle Cycle: 28000

**Special Finish:** Passes The Usa Nfpa 260 Class 1 (ufac) And Cal 117-se And Bs5852 Source 0