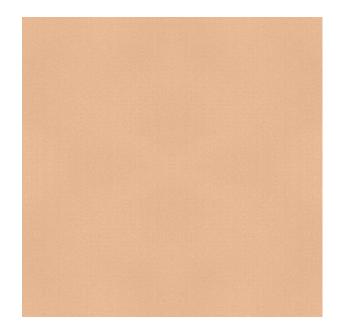

## **TECHNICAL SPECIFICATION**

SKU CODE: 383036 BOOK NAME: Satin Saga BOOK NUMBER: 383

Brand: York

Care Instructions: Constructions: Colors Available: Beige Composition: 100% Polyester Design: Plain Quality: Satin Usage: Curtains Drapery Upholstery Cushions Width: 140 CM GSM: 260 GLM: 364 Martindayle Cycle: >30000