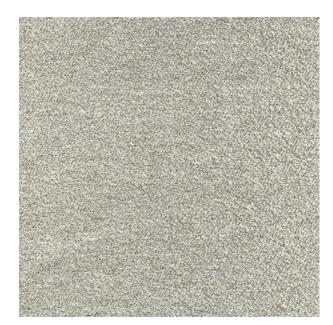

## TECHNICAL SPECIFICATION

SKU CODE: M1177

**BOOK NAME: Wilshire** 

**BOOK NUMBER: MOD12** 

**Brand:** York

**Colors Available:** Grey

Composition: 10% Wool 12% Linen 19% Rayon 19%

Acrylic 40% Polyester

**Design:** Texture

**Quality:** 

**Usage:** Upholstery

Width: 140 CM

**GSM:** 783

**GLM:** 1096

Martindayle Cycle: 75000

**Special Finish:** Passes The Usa Nfpa 260 Class 1 (ufac)

And Cal 117-se And Bs5852 Source 0

York can assure you that all its products are in accordance with the industrial textile standards. Each of our products is designed/produced to serve its purpose. We can assure you that each shipment is of premium quality. Be it fabric, leather or wall covering, York assures high quality for all its products when properly installed and maintained within the appropriate environments using appropriate cleaning methods.