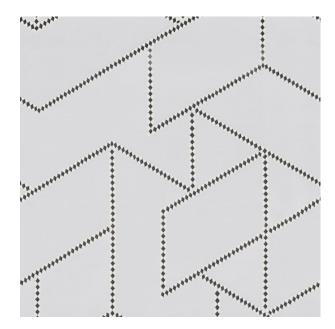

**Colors Available:** Grey

Composition: 100% Polyester

Design: Abstract

Horizontal Pattern Repeat: 37 Cm

Quality: Jacquard

**Usage:** Curtains Drapery Soft Upholstery

Vertical Pattern Repeat: 50 Cm

Width: 140 CM