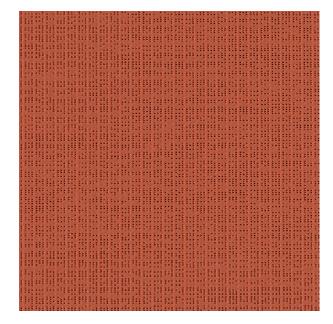

## TECHNICAL SPECIFICATION

**SKU CODE:** SOL9251180

**BOOK NAME: Matrix** 

**BOOK NUMBER: -**

Brand: Serge Ferrari

**Care Instructions:** 

Colors Available: Teracotta

**Composition: -**

Design: Plain

**Horizontal Pattern Repeat: -**

**Quality:** Pvc

**Usage:** Interior Blinds Terrace Exterior Blinds

**Vertical Pattern Repeat: -**

Width: 177 CM

**GSM:** 420

**GLM:** 743