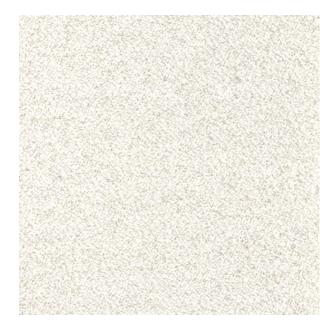

## TECHNICAL SPECIFICATION

SKU CODE: M1365

**BOOK NAME:** Beverly

**BOOK NUMBER: MOD15** 

Brand: York

Colors Available: Beige

Composition: 10% Wool 12% Linen 19% Rayon 19%

Acrylic 40% Polyester

**Design:** Texture

**Quality:** 

**Usage:** Upholstery

Width: 140 CM

**GSM:** 783

**GLM:** 1096

Martindayle Cycle: 75000

**Special Finish:** Passes The Usa Nfpa 260 Class 1 (ufac)

And Cal 117-se And Bs5852 Source 0

York can assure you that all its products are in accordance with the industrial textile standards. Each of our products is designed/produced to serve its purpose. We can assure you that each shipment is of premium quality. Be it fabric, leather or wall covering, York assures high quality for all its products when properly installed and maintained within the appropriate environments using appropriate cleaning methods.