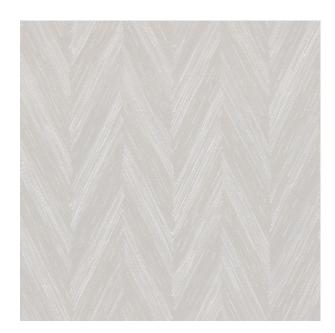

**Colors Available:** Grey

Composition: 100% Polyester

Design: Herringbone

Horizontal Pattern Repeat: 19 Cm

Quality: Jacquard

**Usage:** Curtains Drapery Upholstery

Vertical Pattern Repeat: 25 Cm

Width: 145 CM

**GSM:** 315

**GLM:** 457

Martindayle Cycle: 30000

York can assure you that all its products are in accordance with the industrial textile standards. Each of our products is designed/produced to serve its purpose. We can assure you that each shipment is of premium quality. Be it fabric, leather or wall covering, York assures high quality for all its products when properly installed and maintained within the appropriate environments using appropriate cleaning methods.