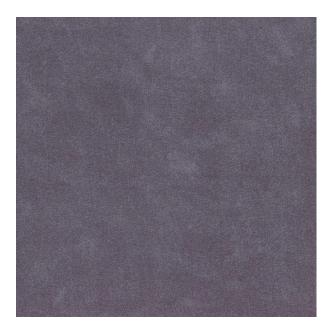

Colors Available: Blue

Composition: 100% Polyester

Design: Plain

. . .

**Quality:** Jacquard

**Usage:** Curtains Upholstery Cushions

Width: 140 CM

**GSM:** 310