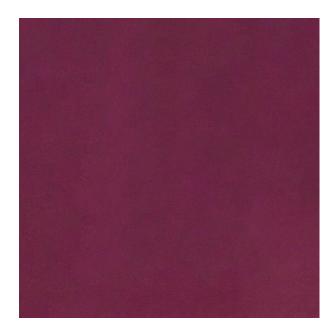

Colors Available: Red

Composition: 100% Polyester

Design: Plain

**Quality:** Velvet

**Usage:** Curtains Drapery Cushions

Width: 140 CM

**GSM:** 321

**GLM:** 450