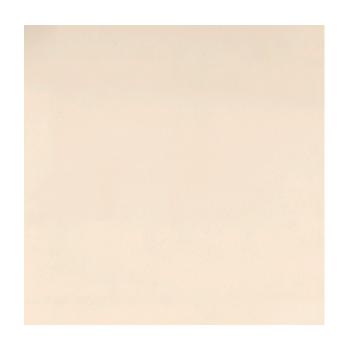

**Colors Available:** Beige

Composition: 100% Polyester

Design: Plain

**Quality:** Velvet

**Usage:** Curtains Drapery Cushions

Width: 140 CM

**GSM:** 321

**GLM:** 450