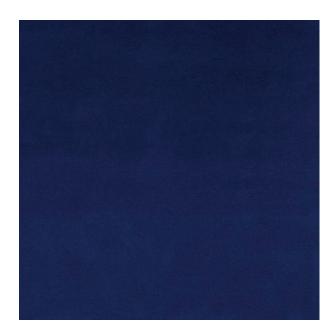

Colors Available: Blue

Composition: 100% Polyester

Design: Plain

**Quality:** Velvet

**Usage:** Curtains Drapery Cushions

Width: 140 CM

**GSM:** 321

**GLM:** 450