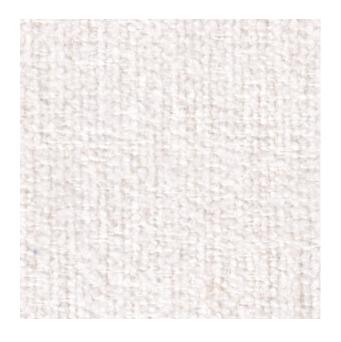

## TECHNICAL SPECIFICATION

SKU CODE: EL001 BOOK NAME: Elite

**BOOK NUMBER: EL** 

Brand: Sunbrella

**Care Instructions:** 

Colors Available: White

Composition: 92.2% Sunbrella Acrylic 7.8% Sunbrella

Polyester

**Design:** Texture

**Quality:** Acrylic

**Usage:** Outdoor Furnishings

Width: 140 CM

**GSM:** 636

**GLM: 890** 

Martindayle Cycle: 62500 Double Rubs

Special Finish: Non-pfoa Soil Repellent Stain Repellent