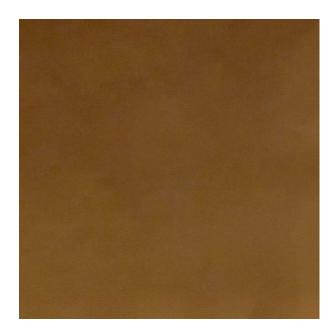

Colors Available: Terracotta

Composition: 100% Polyester

Design: Plain

**Quality:** Velvet

**Usage:** Curtains Drapery Cushions

Width: 140 CM

**GSM:** 321

**GLM:** 450