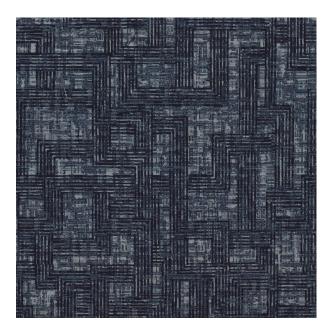

## **TECHNICAL SPECIFICATION**

SKU CODE: MA1408 BOOK NAME: Maison Huxley BOOK NUMBER: MA-XVIII

Brand: York Care Instructions: A Repeat: Repeat: 37 Cm Colors Available: Blue Composition: 80% Polyester 20% Viscose Design: Texture Horizontal Pattern Repeat: 37 Cm Quality: Jacquard Usage: Curtains Drapery Soft Upholstery Vertical Pattern Repeat: 53.5 Cm Width: 145 CM GSM: 242 GLM: 351 Martindayle Cycle: 26000