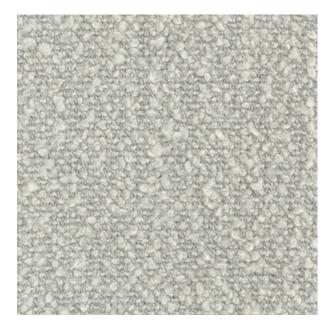

## **TECHNICAL SPECIFICATION**

SKU CODE: M1231 BOOK NAME: Chelsea BOOK NUMBER: MOD13

Brand: York

Care Instructions: 🖄 🗟 🔘 己

Colors Available: Beige

Composition: 10% Polyester 24% Wool 66% Acrylic

Design: Texture

Quality:

**Usage:** Upholstery

**Width:** 140 CM

**GSM:** 947

**GLM:** 1326

Martindayle Cycle: >100000

**Special Finish:** Passes The Usa Nfpa 260 Class 1 (ufac) And Cal 117-se And Bs5852 Source 0

York can assure you that all its products are in accordance with the industrial textile standards. Each of our products is designed/produced to serve its purpose. We can assure you that each shipment is of premium quality. Be it fabric, leather or wall covering, York assures high quality for all its products when properly installed and maintained within the appropriate environments using appropriate cleaning methods.