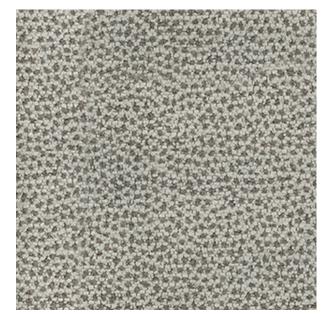

**Colors Available:** Grey

Composition: 30% Polyester 70% Viscose

**Design:** Texture

Quality: Jacquard

**Usage:** Upholstery

Width: 140 CM

**GSM:** 615

**GLM: 861** 

Martindayle Cycle: 50000

**Special Finish:** Passes The Usa Nfpa 260 Class 1 (ufac)

And Cal 117-se And Bs5852 Source 0

York can assure you that all its products are in accordance with the industrial textile standards. Each of our products is designed/produced to serve its purpose. We can assure you that each shipment is of premium quality. Be it fabric, leather or wall covering, York assures high quality for all its products when properly installed and maintained within the appropriate environments using appropriate cleaning methods.