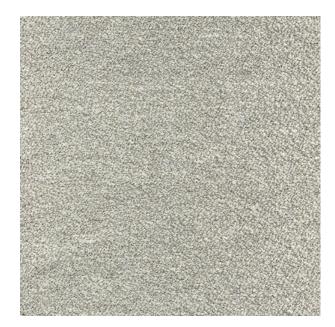

## **TECHNICAL SPECIFICATION**

SKU CODE: M1225 BOOK NAME: Chelsea BOOK NUMBER: MOD13

Brand: York

Care Instructions: 🖄 🗟 🔘 긢

Colors Available: Grey

**Composition:** 10% Wool 12% Linen 19% Rayon 19% Acrylic 40% Polyester

Design: Texture

**Quality:** 

**Usage:** Upholstery

Width: 140 CM

**GSM:** 783

**GLM:** 1096

Martindayle Cycle: 75000

**Special Finish:** Passes The Usa Nfpa 260 Class 1 (ufac) And Cal 117-se And Bs5852 Source 0