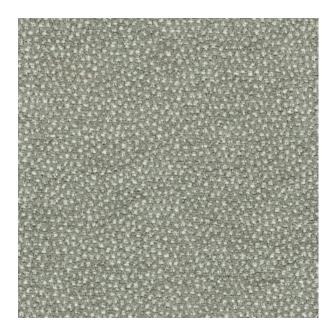

Colors Available: Beige

Composition: 30% Polyester 70% Viscose

**Design:** Texture

Quality: Jacquard

**Usage:** Upholstery

Width: 140 CM

**GSM:** 615

**GLM: 861** 