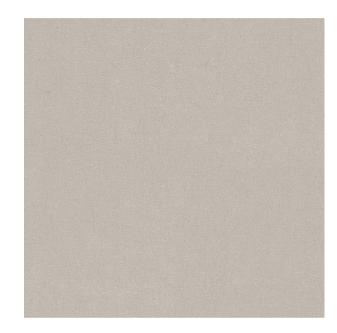

Colors Available: Beige

Composition: 100% Polyester

**Design:** Texture

Quality: Jacquard

**Usage:** Curtains Drapery Soft Upholstery

Width: 145 CM

**GSM:** 312

**GLM:** 452