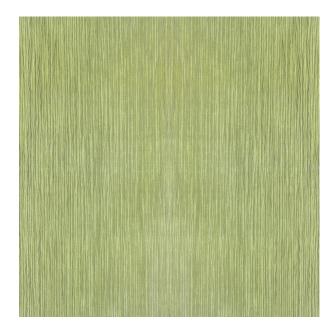

Colors Available: Green

Composition: 100% Polyester

Design: Stripe

**Horizontal Pattern Repeat: 26 Cm** 

Quality: Jacquard

**Usage:** Curtains Drapery Soft Upholstery

Vertical Pattern Repeat: 53.5 Cm

Width: 145 CM