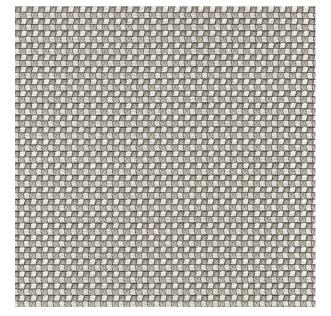

Colors Available: Beige

Composition: 26% Polyester 74% Rayon

**Design:** Abstract

Quality: Jacquard

**Usage:** Drapery Soft Upholstery

Width: 140 CM

**GSM:** 295

**GLM:** 413

Martindayle Cycle: 35000

**Special Finish:** Passes The Usa Nfpa 260 Class 1 (ufac)

And Cal 117-se And Bs5852 Source 0

York can assure you that all its products are in accordance with the industrial textile standards. Each of our products is designed/produced to serve its purpose. We can assure you that each shipment is of premium quality. Be it fabric, leather or wall covering, York assures high quality for all its products when properly installed and maintained within the appropriate environments using appropriate cleaning methods.