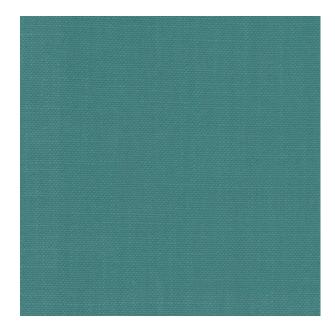

Colors Available: Green

Composition: 52% Polyester 48% Cotton

Design: Plain

Quality: Cotton

**Usage:** Curtains Upholstery Cushions

Width: 140 CM

**GSM:** 225

**GLM:** 315