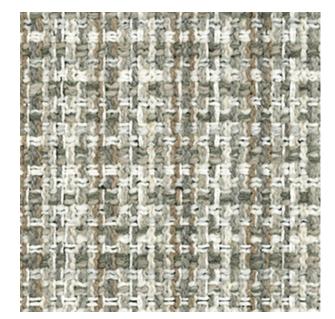

## TECHNICAL SPECIFICATION

**SKU CODE: EV006** 

**BOOK NAME:** Evolution - I

**BOOK NUMBER: EVO-I** 

Brand: York

Colors Available: Beige

Composition: 9% Linen 10% Wool 32% Acrylic 49%

Polyester

**Design:** Texture

**Quality:** Jacquard

**Usage:** Upholstery

Width: 140 CM

**GSM:** 817

**GLM:** 1144

**Martindayle Cycle:** >100000

**Special Finish:** Passes The Usa Nfpa 260 Class 1 (ufac)

And Cal 117-se And Bs5852 Source 0

York can assure you that all its products are in accordance with the industrial textile standards. Each of our products is designed/produced to serve its purpose. We can assure you that each shipment is of premium quality. Be it fabric, leather or wall covering, York assures high quality for all its products when properly installed and maintained within the appropriate environments using appropriate cleaning methods.