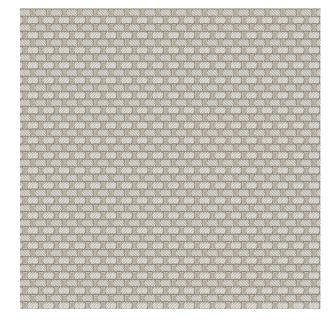

Colors Available: Beige

Composition: 100% Polyester

**Design:** Texture

Horizontal Pattern Repeat: 1.8 Cm

Quality: Jacquard

**Usage:** Curtains Drapery Soft Upholstery

Vertical Pattern Repeat: 1.8 Cm

Width: 145 CM

**GSM:** 451

**GLM:** 654

Martindayle Cycle: 36000

York can assure you that all its products are in accordance with the industrial textile standards. Each of our products is designed/produced to serve its purpose. We can assure you that each shipment is of premium quality. Be it fabric, leather or wall covering, York assures high quality for all its products when properly installed and maintained within the appropriate environments using appropriate cleaning methods.