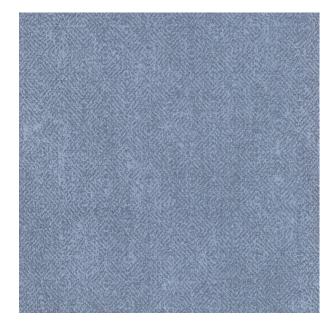

Colors Available: Blue

Composition: 100% Polyester

**Design:** Texture

Horizontal Pattern Repeat: 24 Cm

Quality: Jacquard

**Usage:** Curtains Drapery Upholstery

Vertical Pattern Repeat: 35 Cm

Width: 145 CM