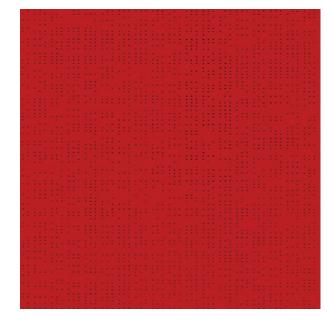

## TECHNICAL SPECIFICATION

SKU CODE: SOL928255

**BOOK NAME: Matrix** 

**BOOK NUMBER: -**

Brand: Serge Ferrari

**Care Instructions:** 

Colors Available: Red

Composition: -

Design: Plain

**Horizontal Pattern Repeat: -**

**Quality:** Pvc

**Usage:** Interior Blinds Terrace Exterior Blinds

**Vertical Pattern Repeat: -**

Width: 177 CM

**GSM:** 420

**GLM:** 743

**Martindayle Cycle: -**

Special Finish: Fire Retardant Easy Clean

In all countries and in all sectors, Serge Ferrari complies with applicable norms and regulations. But the company goes beyond these fundamental requirements and sets itself ambitious goals to guarantee sanitary and environmental excellence. Serge Ferrari guarantees flexible composite materials that enable them to build solutions that are beautiful, long-lasting, lightweight and sustainable.