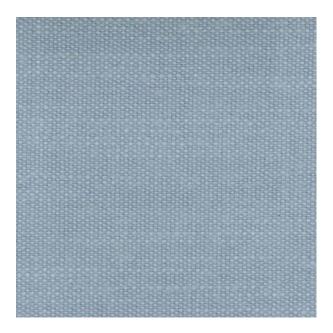

## TECHNICAL SPECIFICATION

**SKU CODE: 224030** 

**BOOK NAME: Sumatra** 

**BOOK NUMBER: 224** 

Brand: York

Care Instructions: (P)

Colors Available: Blue

Composition: 18%linen 43% Visc 14% Cotton 25% Poly

Design: Plain

. .....

Quality: Cotton

**Usage:** Curtains Drapery Upholstery

Width: 140 CM

**GSM:** 420

**GLM:** 580

Martindayle Cycle: 40000

Special Finish: Teflon

York can assure you that all its products are in accordance with the industrial textile standards. Each of our products is designed/produced to serve its purpose. We can assure you that each shipment is of premium quality. Be it fabric, leather or wall covering, York assures high quality for all its products when properly installed and maintained within the appropriate environments using appropriate cleaning methods.