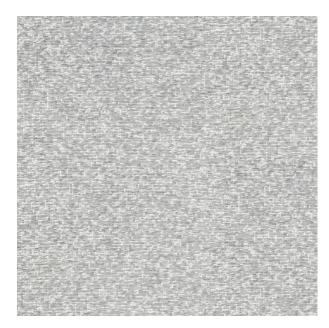

**Colors Available:** Grey

Composition: 25% Viscose 19% Polyester 56% Acrylic

**Design:** Texture

**Quality:** Acrylic

**Usage:** Upholstery

Width: 140 CM

**GSM:** 656

**GLM:** 918