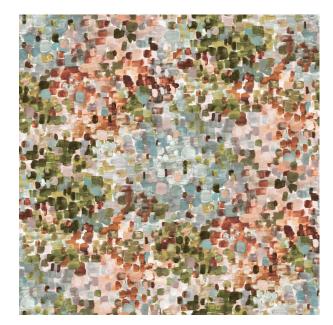

Colors Available: Red

Composition: 10% Polyester 90% Cotton

**Design:** Abstract

Horizontal Pattern Repeat: 69 Cm

**Quality:** Velvet

**Usage:** Upholstery

Vertical Pattern Repeat: 64 Cm

Width: 140 CM

**GSM:** 450

**GLM:** 630

Martindayle Cycle: 100000

York can assure you that all its products are in accordance with the industrial textile standards. Each of our products is designed/produced to serve its purpose. We can assure you that each shipment is of premium quality. Be it fabric, leather or wall covering, York assures high quality for all its products when properly installed and maintained within the appropriate environments using appropriate cleaning methods.