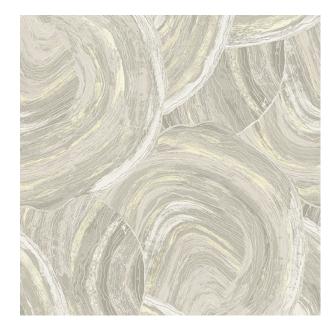

## **TECHNICAL SPECIFICATION**

SKU CODE: M1208 BOOK NAME: Chelsea BOOK NUMBER: MOD13 Live Better

Brand: York

Care Instructions: A Rege Rege Colors Available: Beige Composition: 25% Polyester 23% Rayon 52% Viscose Design: Abstract Horizontal Pattern Repeat: 74 Quality: Jacquard Usage: Drapery Soft Upholstery Vertical Pattern Repeat: 100 Width: 140 CM GSM: 328