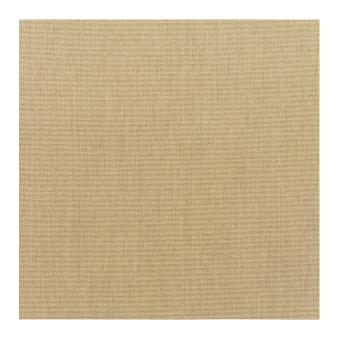

## TECHNICAL SPECIFICATION

**SKU CODE: SEL016** 

**BOOK NAME:** Sunbrella Elements

**BOOK NUMBER: SBEL** 

Brand: Sunbrella

Care Instructions:

Colors Available: Beige

**Composition:** 100% Acrylic

Design: Plain

**Quality:** Acrylic

**Usage:** Upholstery Cushions Outdoor Furnishings

Width: 137 CM

Martindayle Cycle: 30000