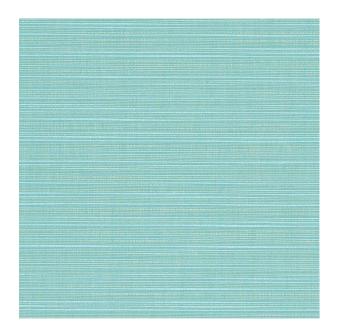

## TECHNICAL SPECIFICATION

SKU CODE: SEL210

**BOOK NAME:** Sunbrella Elements

**BOOK NUMBER: SBEL** 

**Brand:** Sunbrella

Care Instructions:

Colors Available: Blue

**Composition:** 100% Acrylic

Design: Plain

**Quality:** Acrylic

**Usage:** Upholstery Cushions Outdoor Furnishings

Width: 137 CM

Martindayle Cycle: 24000