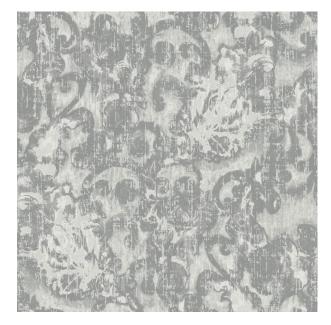

## **TECHNICAL SPECIFICATION**

SKU CODE: MA1315 BOOK NAME: Maison Sloane BOOK NUMBER: MA-XVII

Brand: York Care Instructions: A Repeat: A Repeat: 74 Cm Colors Available: Grey Composition: 35% Polyester 65% Viscose Design: Floral Horizontal Pattern Repeat: 74 Cm Quality: Jacquard Usage: Curtains Drapery Soft Upholstery Vertical Pattern Repeat: 73.8 Cm Width: 145 CM GSM: 253 GLM: 367 Martindayle Cycle: 36000