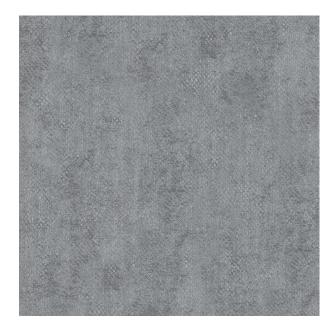

## **TECHNICAL SPECIFICATION**

SKU CODE: M1008 BOOK NAME: Duke BOOK NUMBER: MOD09

Brand: York Care Instructions: A Region Region Colors Available: Grey Composition: 70% Polyester 30% Rayon Design: Texture Horizontal Pattern Repeat: 37 Cm Quality: Jacquard Usage: Curtains Drapery Soft Upholstery Vertical Pattern Repeat: 53 Cm Width: 140 CM GSM: 280 GLM: 392 Martindayle Cycle: 36000