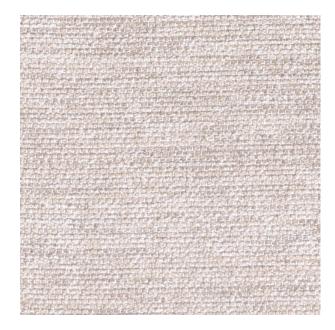

## TECHNICAL SPECIFICATION

**SKU CODE:** EL012

**BOOK NAME:** Elite

**BOOK NUMBER: EL** 

Brand: Sunbrella

**Care Instructions:** 

Colors Available: Beige

Composition: 98.9% Sunbrella Acrylic 1.1% Sunbrella

Polyester

**Design:** Texture

**Quality:** Acrylic

**Usage:** Outdoor Furnishings

Width: 140 CM

**GSM:** 581

**GLM:** 813

Martindayle Cycle: =18500 Double Rubs

Special Finish: Non-pfoa Soil Repellent Stain Repellent

Meets Ca 117-23 Sec. E Class 1

Sunbrella® 5-Year Limited Warranty

Our 5-year limited warranty makes Sunbrella the only performance fabric brand to guarantee against becoming unserviceable due to: Loss of color, Loss of strength, Abrasion and Pilling from normal usage and exposure conditions, including sunlight, mildew, and atmospheric chemicals when used for appropriate applications.