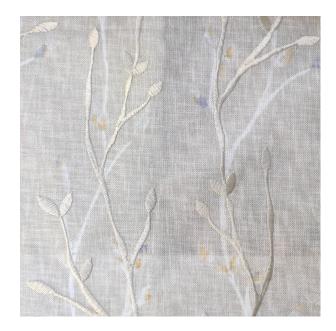

## TECHNICAL SPECIFICATION

**SKU CODE: 588030** 

**BOOK NAME:** Hampstead

**BOOK NUMBER: 588** 

**Brand:** York

Care Instructions: 🗑 🗡 🖾 🕑 긆

Colors Available: Beige

Composition: 100% Polyester With Emb

Design: Leaf

**Horizontal Pattern Repeat:** 16.25 Cm

**Quality:** Embroidery

**Usage:** Curtains Cushions Blinds

Vertical Pattern Repeat: 24 Cm

Width: 140 CM

**GSM:** 233

**GLM: 326** 