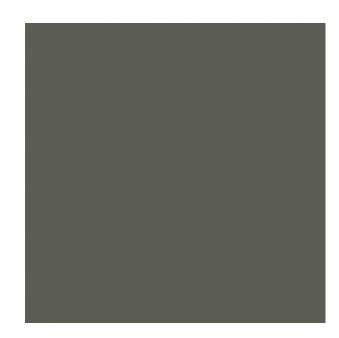

**Colors Available:** Grey

Composition: 65% Acrylic 35% Wool

Design: Plain

**Quality:** Jacquard

**Usage:** Curtains Drapery Upholstery

Width: 145 CM

**GSM:** 343

**GLM:** 497