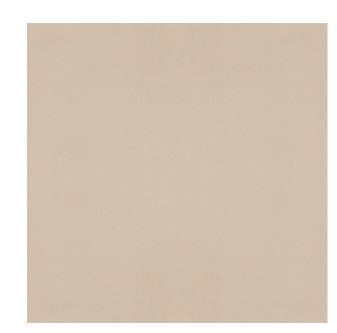

Colors Available: Beige

Composition: 100% Polyester

Design: Plain

**Quality:** Velvet

**Usage:** Curtains Drapery Cushions

Width: 140 CM

**GSM:** 321

**GLM:** 450