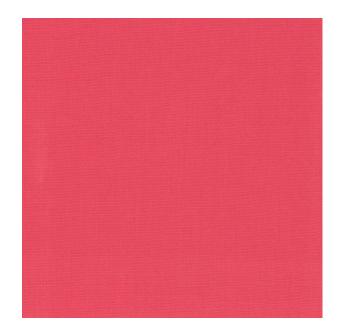

Colors Available: Red

Composition: 52% Polyester 48% Cotton

Design: Plain

Quality: Cotton

**Usage:** Curtains Upholstery Cushions

Width: 140 CM

**GSM:** 225

**GLM:** 315