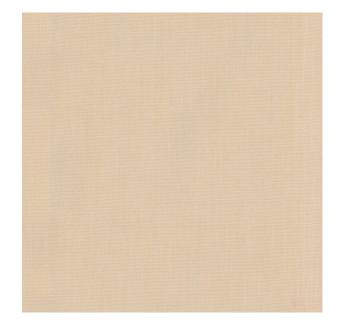

## TECHNICAL SPECIFICATION

Brand: York Care Instructions: Colors Available: Beige Composition: 52% Polyester 48% Cotton Design: Plain Quality: Cotton Usage: Drapery Upholstery Cushions Width: 140 CM GSM: 225 GLM: 315