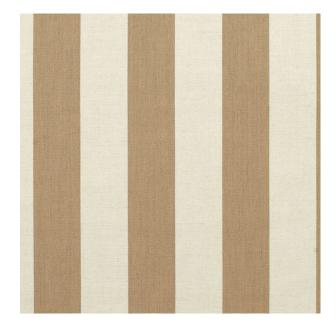

## **TECHNICAL SPECIFICATION**

SKU CODE: SEL112 BOOK NAME: Sunbrella Elements BOOK NUMBER: SBEL

Brand: Sunbrella Care Instructions: Colors Available: Beige Composition: 100% Acrylic Design: Stripe Horizontal Pattern Repeat: 10.62 Cm Quality: Acrylic Usage: Upholstery Cushions Outdoor Furnishings Width: 137 CM Martindayle Cycle: 30000