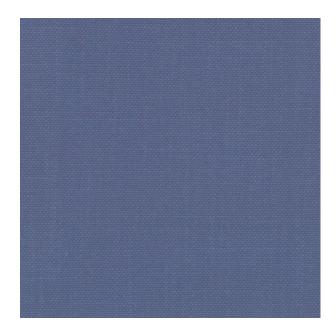

Colors Available: Blue

Composition: 52% Polyester 48% Cotton

Design: Plain

Quality: Cotton

**Usage:** Curtains Upholstery Cushions

Width: 140 CM

**GSM:** 225

**GLM:** 315