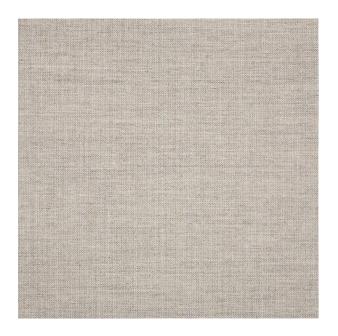

## TECHNICAL SPECIFICATION

SKU CODE: SEL091

**BOOK NAME:** Sunbrella Elements

**BOOK NUMBER: SBEL** 

Brand: Sunbrella

Care Instructions:

Colors Available: Grey

**Composition:** 100% Acrylic

**Design:** Plain

**Quality:** Acrylic

**Usage:** Upholstery Cushions Outdoor Furnishings

Width: 137 CM

Martindayle Cycle: 25000