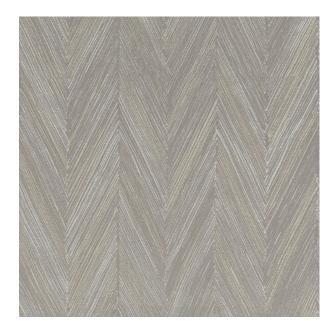

**Colors Available:** Grey

Composition: 100% Polyester

Design: Herringbone

Horizontal Pattern Repeat: 19 Cm

Quality: Jacquard

**Usage:** Curtains Drapery Upholstery

Vertical Pattern Repeat: 25 Cm

Width: 145 CM