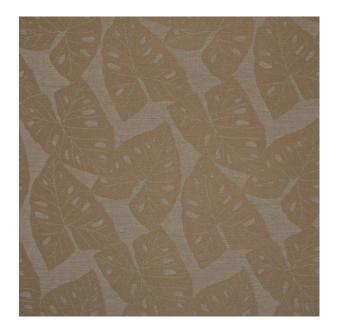

## TECHNICAL SPECIFICATION

SKU CODE: SH041

**BOOK NAME: Shift Collection** 

**BOOK NUMBER: SH** 

**Brand:** Sunbrella

Colors Available: Beige

Composition: 8% Polyester 68% Sunbrella Acrlic 24% Pvc

Design: Floral

Horizontal Pattern Repeat: 17.78 Cm

**Quality:** Acrylic

**Usage:** Upholstery Cushions Outdoor Furnishings

Vertical Pattern Repeat: 21.77 Cm

Width: 137 CM