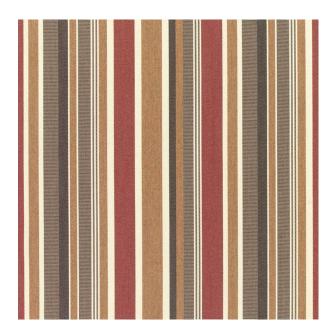

## TECHNICAL SPECIFICATION

SKU CODE: SEL135 BOOK NAME: Sunbrella Elements BOOK NUMBER: SBEL

Brand: Sunbrella Care Instructions: Colors Available: Terracotta Composition: 100% Acrylic Design: Plain Horizontal Pattern Repeat: 22.53 Cm Quality: Acrylic Usage: Upholstery Cushions Outdoor Furnishings Width: 137 CM Martindayle Cycle: 30000