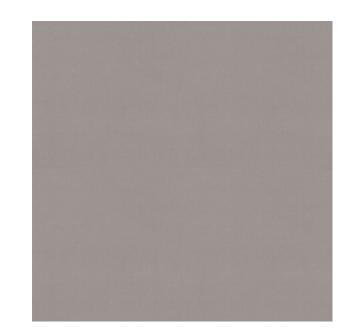

**Colors Available:** Grey

**Composition:** 95% Cotton 5% Modal

Design: Plain

**Quality:** Velvet

**Usage:** Curtains Upholstery

Width: 140 CM

**GSM:** 540

**GLM:** 756