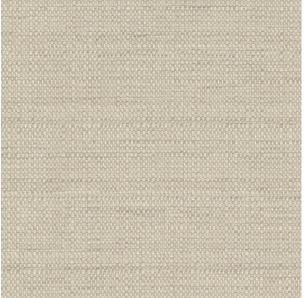

## Brand: York Care Instructions: $\overline{M} \boxtimes \mathbb{O}$ Colors Available: Beige Composition: 88% Polyester 12% viscose **Design:** Texture Quality: Jacquard Usage: Drapery Cushions Soft Upholstery Width: 140 CM **GSM:** 360 **GLM:** 504 Martindayle Cycle: 16000