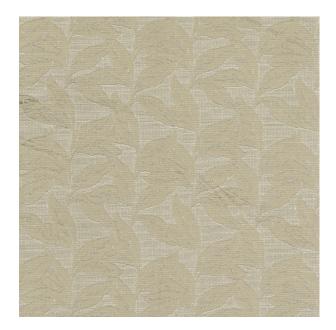

## **TECHNICAL SPECIFICATION**

SKU CODE: MA003 BOOK NAME: Maison Crema BOOK NUMBER: MA

Brand: York Care Instructions: Colors Available: Beige Composition: 61% Cotton 39% Poly Design: Leaf Horizontal Pattern Repeat: 17 Cm Quality: Cotton Usage: Drapery Cushions Soft Upholstery Vertical Pattern Repeat: 16.3 Cm Width: 140 CM GSM: 269 GLM: 377 Martindayle Cycle: 10000