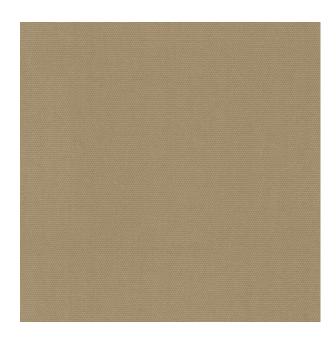

Colors Available: Beige

**Composition:** 100% Cotton

Design: Plain

Quality: Cotton

**Usage:** Curtains Upholstery Cushions

Width: 140 CM

**GSM:** 390

**GLM:** 546